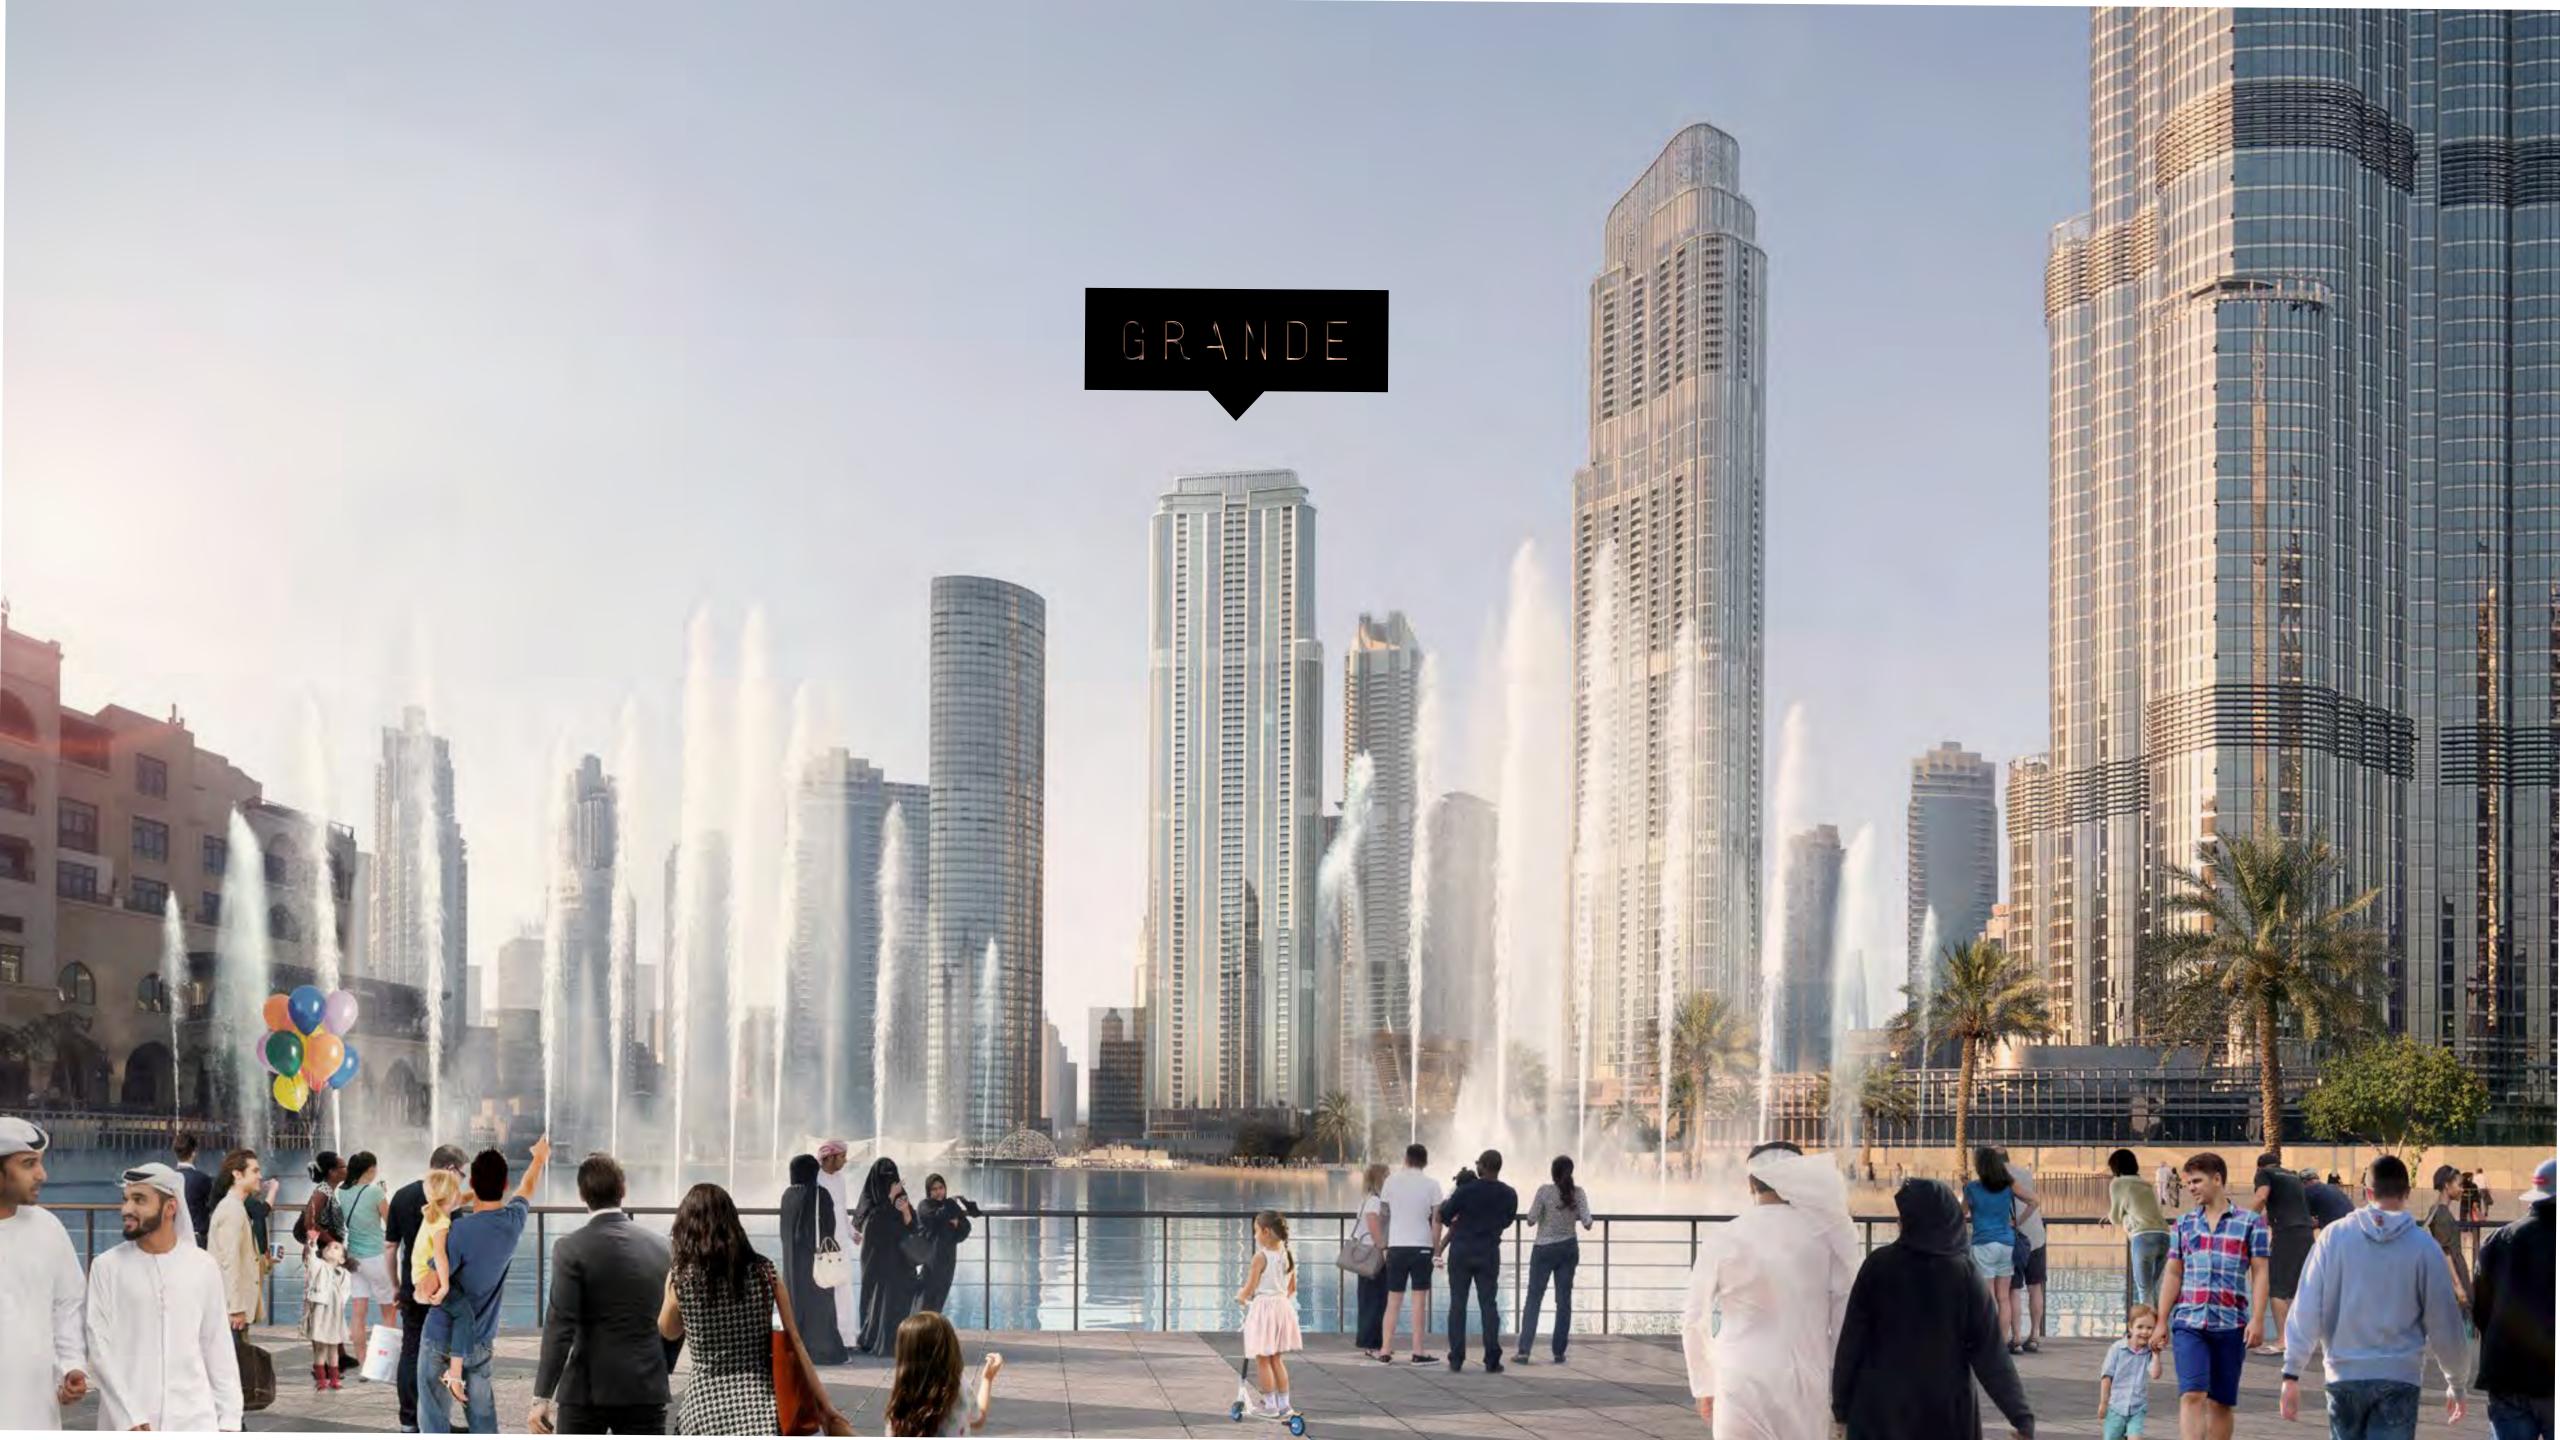

# Where Our Signature Residences Shine

Standing 71-storeys high, Grande takes regal living to new heights. Among the tallest residential towers in Downtown Dubai, the impressive tower offers breath-taking views from the city's most sought-after address.

### Glamorous City Sights, from a New Perspective

Nestled within the Lakefront Promenade and towering over the bustling Opera District, GRANDE SIGNATURE RESIDENCES offers unobstructed, scenic views of The Burj Khalifa, Burj Park and a front row seat to The Dubai Fountain show.