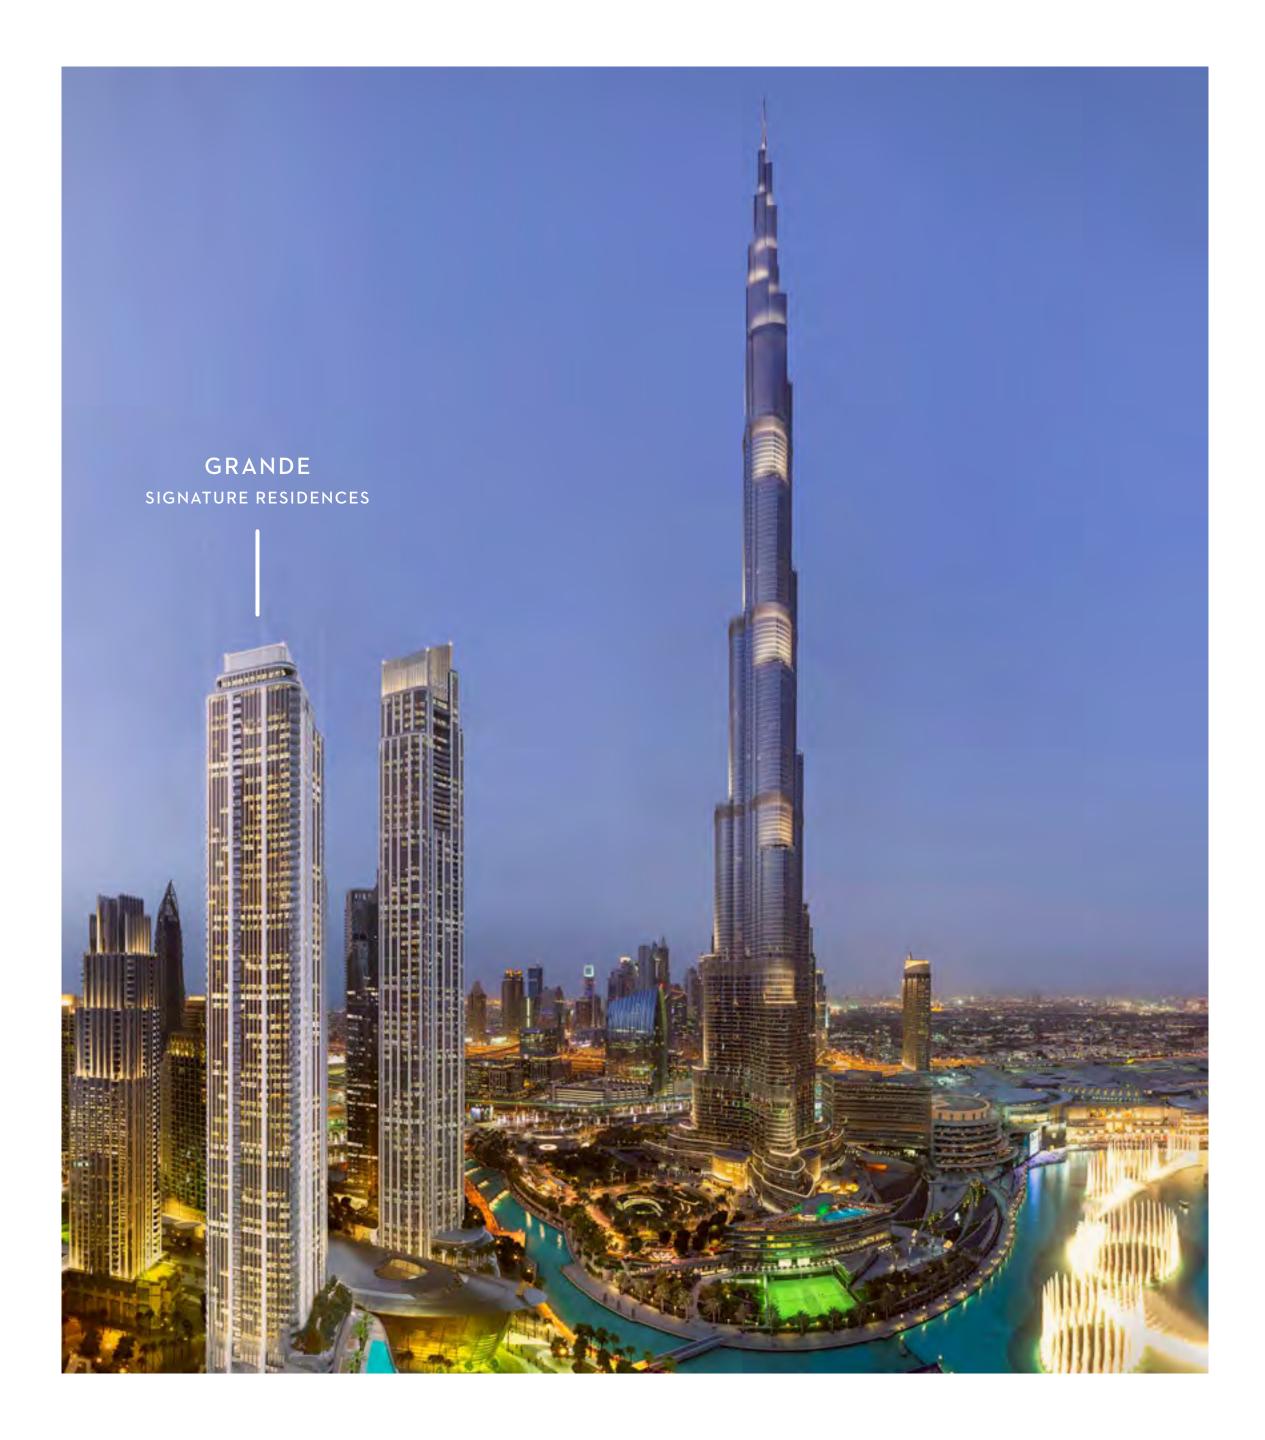

#### GRANDE

SIGNATURE RESIDENCES

# Where Our Signature Residences Shine

Standing 71-storeys high, Grande takes regal living to new heights. Among the tallest residential towers in Downtown Dubai, the impressive tower offers breath-taking views from the city's most sought-after address.