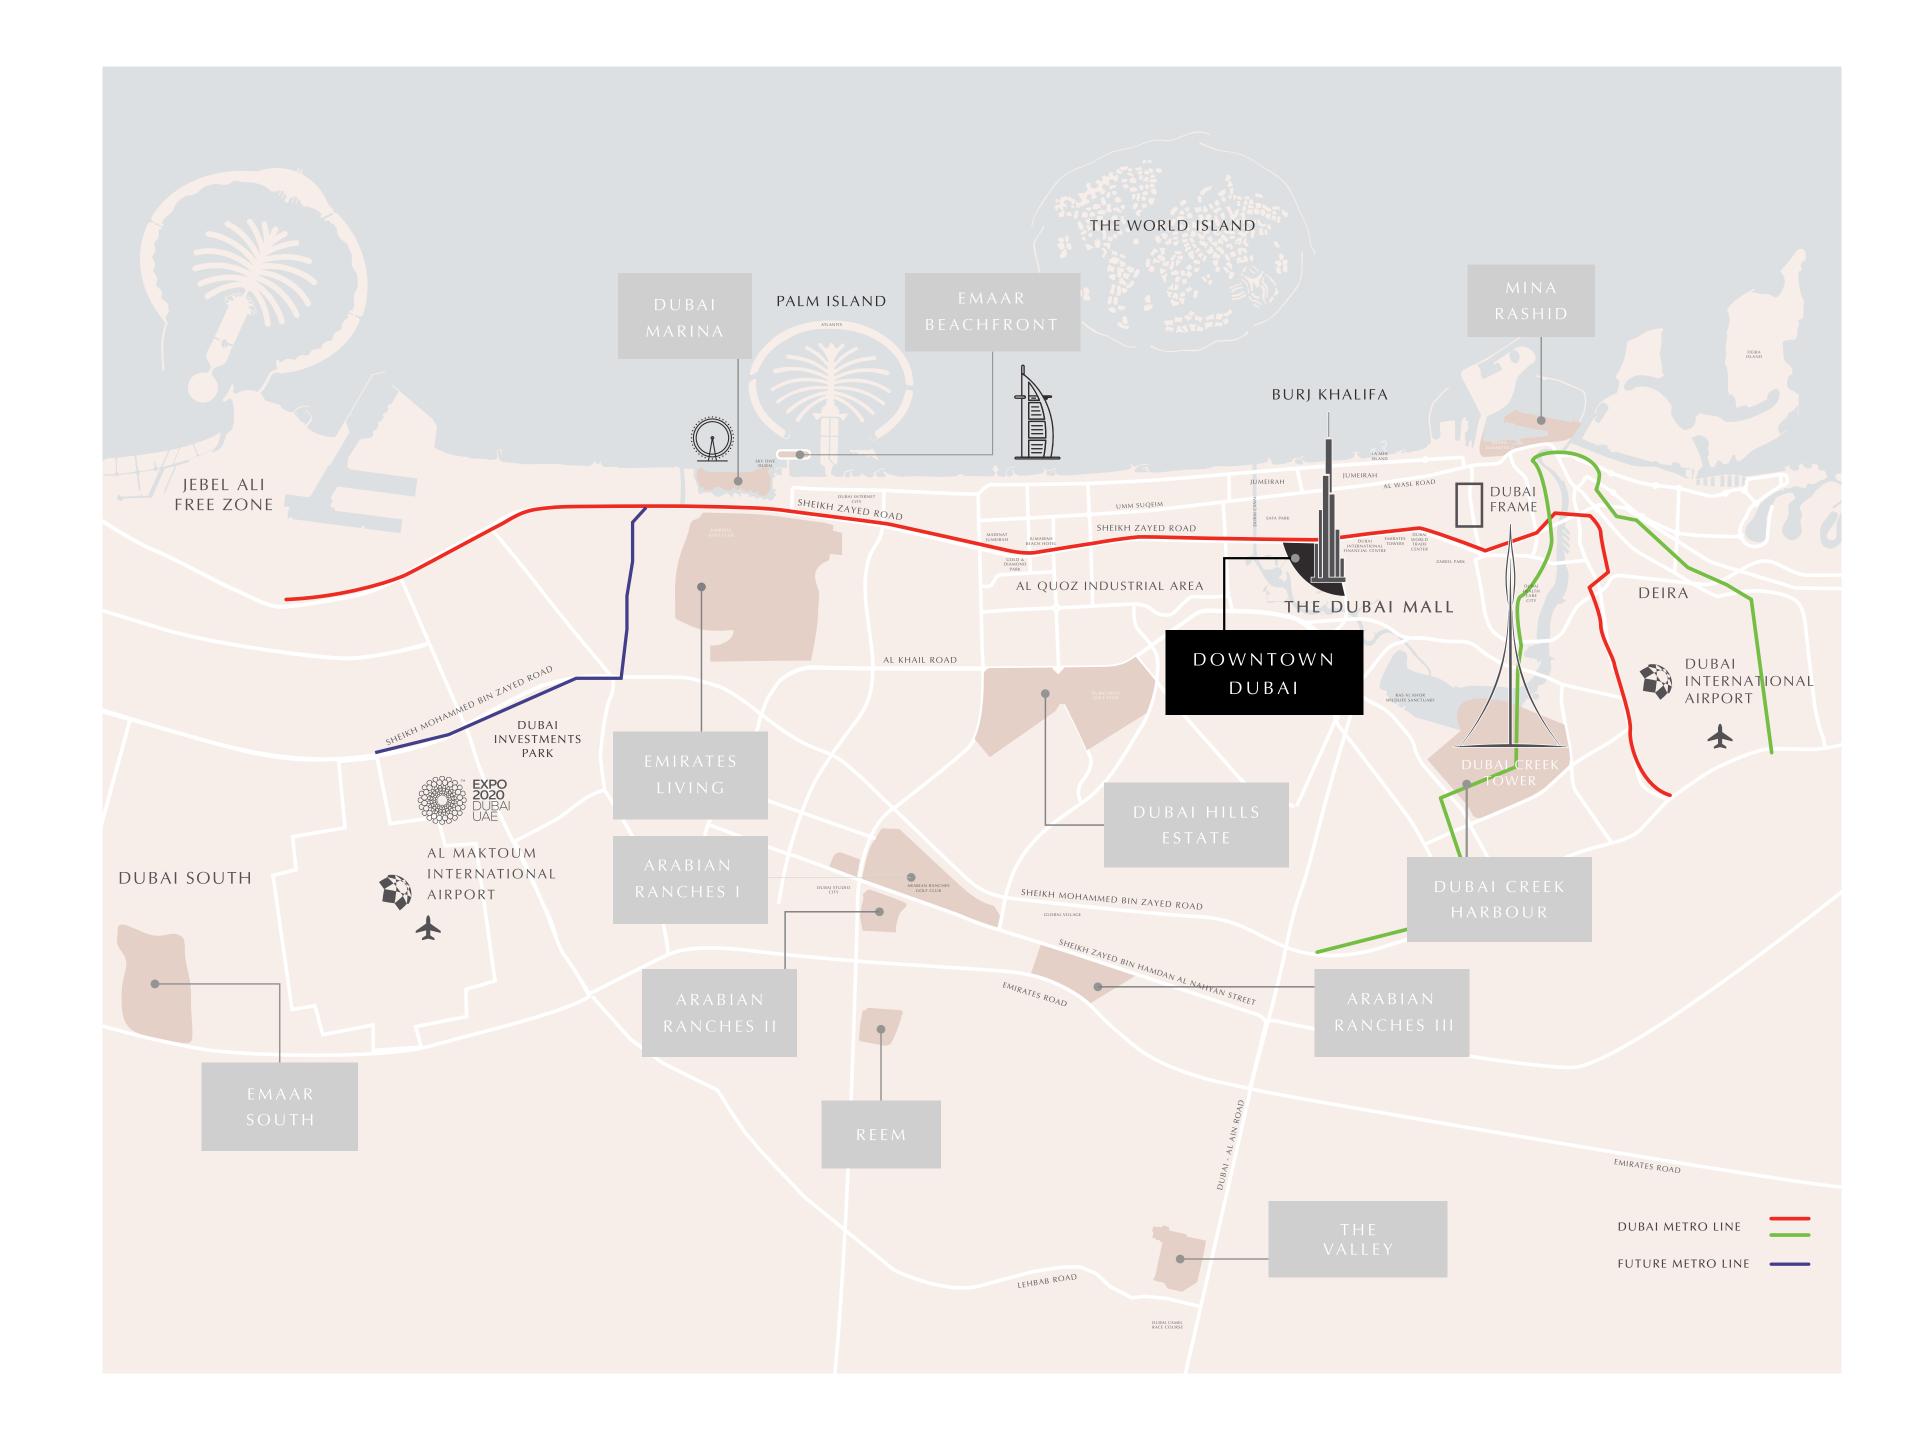

#### SHEIKH ZAYED ROAD METRO ADDRESS RESIDENCES SKY VIEW GRANDE EMAAR SQUARE 1,2,3 BURJ VISTA MOHAMMED BIN RASHID BOULEVARD EMAAR BURJ SQUARE CROWN 4,5,6 ADDRESS BLVD RESIDENCES PLAZA DUBAI OPERA THE ILPRIMO OPERA DUBAI DISTRICT BOULEVARD ADDRESS OPERA WALK BOULEVARD OPERA BURJ GRAND KHALIFA BURJ ACT ONE ACT TWO PARK 29 ADDRESS BLVD THE DUBAI MALL CLAREN DUBAL FOUNTAIN BLVD CENTRAL VIDA RESIDENCE DOWNTOWN SOUK RESIDENCES THE AL BAHAR PALACE DUBAI MALL DOWNTOWN BURJ VIDA PLAZA HOTEL ADDRESS DOWNTOWN MANZIL HOTEL SHEIKH MOHAMMED BIN RASHID BOULEVARD OLD TOWN ROYALE BOULEVARD POINT ADDRESS RESIDENCES FOUNTAIN VIEWS