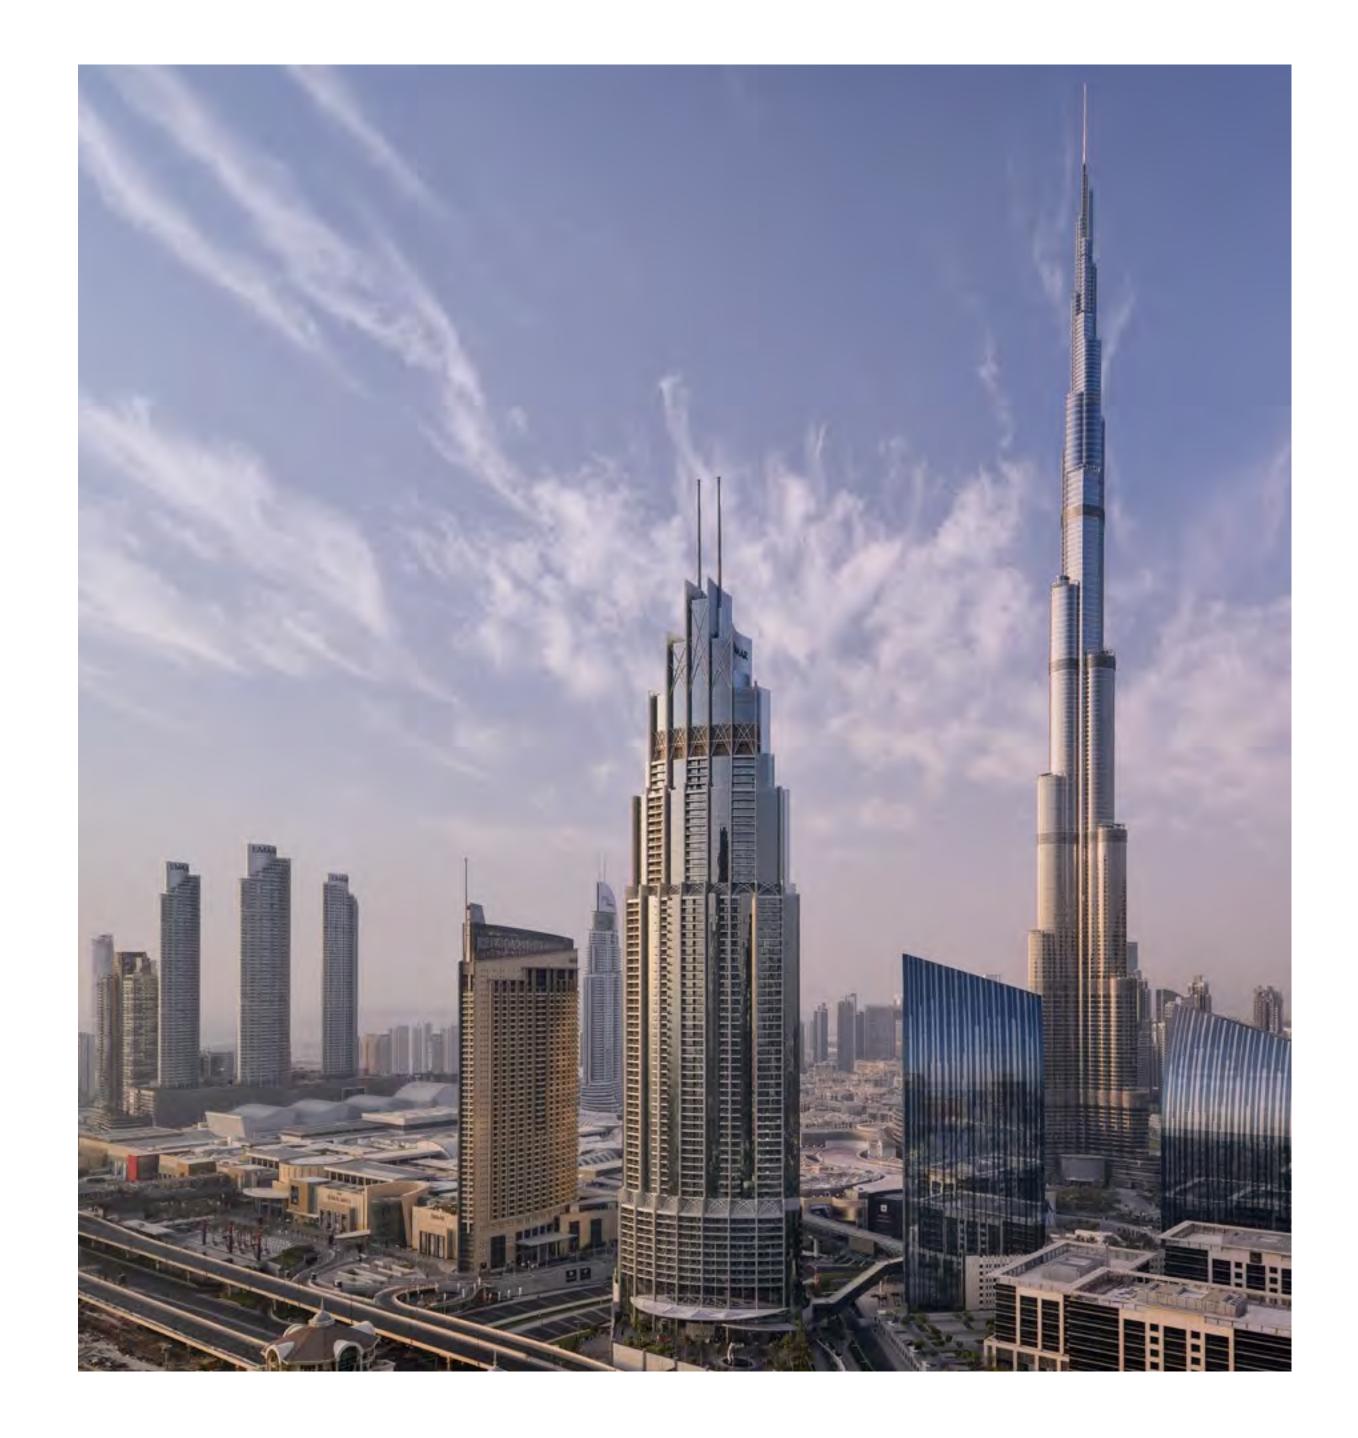

# Where Our Signature Residences Shine

Standing 71-storeys high, Grande takes regal living to new heights. Among the tallest residential towers in Downtown Dubai, the impressive tower offers breath-taking views from the city's most sought-after address.

### Glamorous City Sights, from a New Perspective

Nestled within the Lakefront Promenade and towering over the bustling Opera District, GRANDE SIGNATURE RESIDENCES offers unobstructed, scenic views of The Burj Khalifa, Burj Park and a front row seat to The Dubai Fountain show.